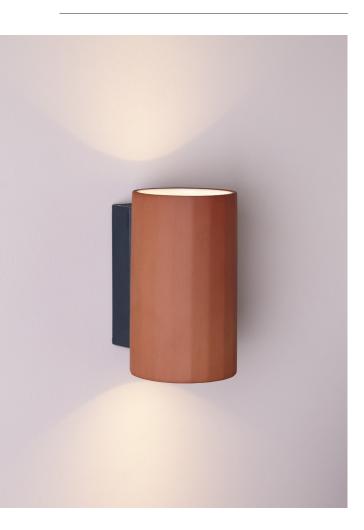

# GOOSEBERRY WALL

#### Material

Terracotta and silicone

#### Finish

Shade: Raw terracotta OR terracotta with a white glaze Back mount: Dark grey-green silicone