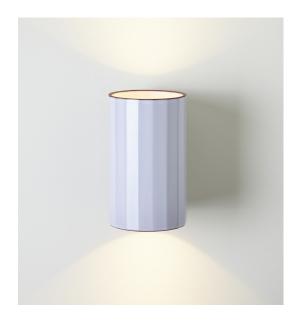

# GOOSEBERRY WALL

#### Material

Terracotta and silicone

#### Finish

Shade: Raw terracotta OR terracotta with a white glaze Back mount: Dark grey-green silicone