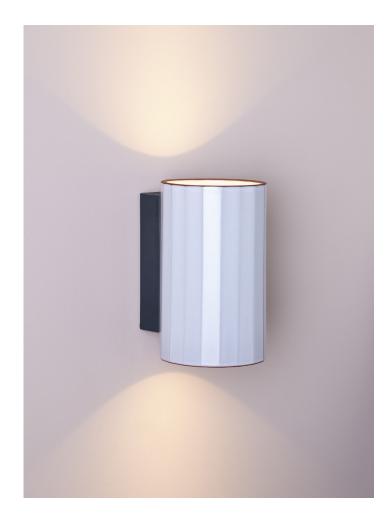

# GOOSEBERRY WALL

#### Material

Terracotta and silicone

#### Finish

Shade: Raw terracotta OR terracotta with a white glaze Back mount: Dark grey-green silicone